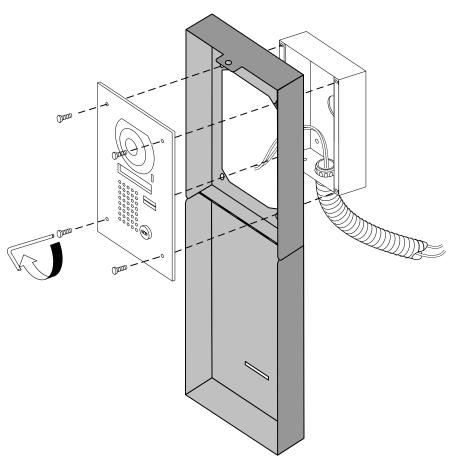

#### JF/JK-DVF MOUNTING INSTRUCTIONS:

- 1. Install flush mount backbox per JF/JK-DVF standard instructions.
- 2. Pass door station wiring through the center of the SBX-LSE and attach to door station.
- 3. Secure the SBX-LSE and JF/JK-DVF to the flush mount backbox using the included security screws.

**NOTE:** Customer is to provide a security lock of their choosing to lock the panel in the closed position when the system is not in use. When in the open position, the padlock can be secured to the "L" bracket.